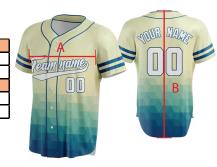

|

### Size Chart:

| MEN SIZES (cm)   | XS    | S    | М     | L    | XL    | 2XL   | 3XL   | 4XL  | 5XL  | 6XL  | 7XL   | 8XL  |
|------------------|-------|------|-------|------|-------|-------|-------|------|------|------|-------|------|
| Half Chest Width | 48    | 52   | 56    | 60   | 63.5  | 67.5  | 71.5  | 75.5 | 79.5 | 83.5 | 87.5  | 91.5 |
| Center Back      | 77.5  | 80   | 82.5  | 85   | 87.5  | 90    | 92.5  | 95   | 97.5 | 100  | 102.5 | 105  |
| KIDS SIZES (cm)  | 2T    | 3T   | 4T    | 5T   | YS    | YM    | YL    | YXL  |      |      |       |      |
| Half Chest Width | 31.75 | 33   | 34.35 | 35.5 | 38.25 | 45.75 | 50.25 | 54   |      |      |       |      |
| Center Back      | 39    | 40.6 | 42.5  | 44.5 | 55.5  | 63.5  | 68.5  | 74   |      |      |       |      |



### **Artwork Reference:**





Front Back

## ARTWORK (to scale)

### NEW/REPEAT ORDER/REDO/BACK ORDER

Signed and Approved by Client: Name:

Date:

#### Disclaimer:

Colour proofs are to be used as a guide only.

Line drawing is for approximate print positional guide only.

Please familiarise yourself with the product prior to approving.

It is not intended to be an exact scale or detailed representation.

Small details or text, including <sup>®</sup> <sup>™</sup> may fill in and not be legible.

Dotted lines will not be printed and are for maximum print guide only.

The fine lines and details in your logo may not be able to be produced clearly.