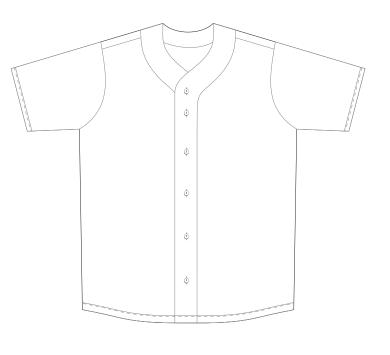

ZES (cm)   | XS    | S    | М     | L    | XL    | 2XL   | 3XL   | 4XL  | 5XL  | 6XL  | 7XL   | 8XL  |
|------------------|-------|------|-------|------|-------|-------|-------|------|------|------|-------|------|
| Half Chest Width | 48    | 52   | 56    | 60   | 63.5  | 67.5  | 71.5  | 75.5 | 79.5 | 83.5 | 87.5  | 91.5 |
| Center Back      | 77.5  | 80   | 82.5  | 85   | 87.5  | 90    | 92.5  | 95   | 97.5 | 100  | 102.5 | 105  |
| KIDS SIZES (cm)  | 2T    | 3T   | 4T    | 5T   | YS    | YM    | YL    | YXL  |      |      |       |      |
| Half Chest Width | 31.75 | 33   | 34.35 | 35.5 | 38.25 | 45.75 | 50.25 | 54   |      |      |       |      |
| Center Back      | 39    | 40.6 | 42.5  | 44.5 | 55.5  | 63.5  | 68.5  | 74   |      |      |       |      |



### **Artwork Reference:**





Front Back

## ARTWORK (to scale)

### NEW/REPEAT ORDER/REDO/BACK ORDER

Signed and Approved by Client: Name:

Date:

#### Disclaimer:

Colour proofs are to be used as a guide only.

Line drawing is for approximate print positional guide only.

Please familiarise yourself with the product prior to approving.

It is not intended to be an exact scale or detailed representation.

Small details or text, including <sup>®</sup> <sup>™</sup> may fill in and not be legible.

Dotted lines will not be printed and are for maximum print guide only.

The fine lines and details in your logo may not be able to be produced clearly.