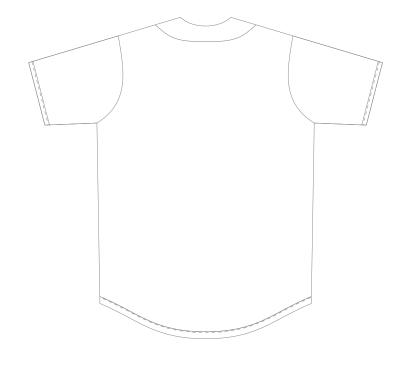

S (cm)   | XS    | S    | М     | L    | XL    | 2XL   | 3XL   | 4XL  | 5XL  | 6XL  | 7XL   | 8XL  |
|------------------|-------|------|-------|------|-------|-------|-------|------|------|------|-------|------|
| Half Chest Width | 48    | 52   | 56    | 60   | 63.5  | 67.5  | 71.5  | 75.5 | 79.5 | 83.5 | 87.5  | 91.5 |
| Center Back      | 77.5  | 80   | 82.5  | 85   | 87.5  | 90    | 92.5  | 95   | 97.5 | 100  | 102.5 | 105  |
| KIDS SIZES (cm)  | 2T    | 3T   | 4T    | 5T   | YS    | YM    | YL    | YXL  |      |      |       |      |
| Half Chest Width | 31.75 | 33   | 34.35 | 35.5 | 38.25 | 45.75 | 50.25 | 54   |      |      |       |      |
| Center Back      | 39    | 40.6 | 42.5  | 44.5 | 55.5  | 63.5  | 68.5  | 74   |      |      |       |      |



### **Artwork Reference:**





Front Back

## ARTWORK (to scale)

### NEW/REPEAT ORDER/REDO/BACK ORDER

Signed and Approved by Client: Name:

Date:

#### Disclaimer:

Colour proofs are to be used as a guide only.

Line drawing is for approximate print positional guide only.

Please familiarise yourself with the product prior to approving.

It is not intended to be an exact scale or detailed representation.

Small details or text, including <sup>®</sup> <sup>™</sup> may fill in and not be legible.

Dotted lines will not be printed and are for maximum print guide only.

The fine lines and details in your logo may not be able to be produced clearly.